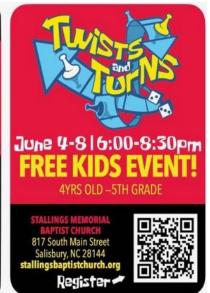

## **NEEDMORE BAPTIST CHURCH**

**Vacation** chool

1620 MT. VERNON ROAD, WOODLEAF, NC

MONDAY, JUNE 26<sup>TH</sup> AT 6:00 P.M. TO 8:00 P.M. thru JUNE 30<sup>TH</sup>

If you have any questions call 704-278-3001