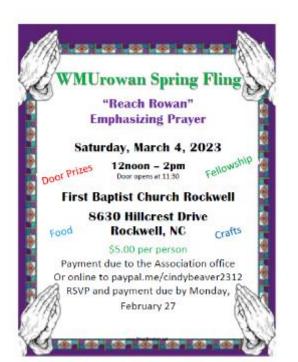

Spring Fling Event

Theme: "Reach Rowan" in prayer

Date: Saturday, March 4<sup>th</sup>

Place: Rockwell Baptist @ 12:00pm until 2:00pm

RSVP: Monday, Feb. 27th - \$5.00 charge

Finger foods will be provided

Details: Praying for our schools & churches...We are instructed in God's Word to pray without ceasing. So, our leadership recently met and planning on some unique ways we can be praying for our schools and churches around Rowan County. You will have hands on time to make something special to take home and to share with your churches to better equip us all to remember to be pray.